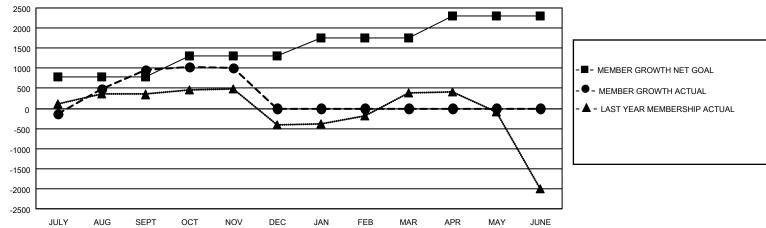

## GMT MONTHLY MEMBERSHIP PROGRESS REPORT

Multiple District 321

Results as of: 11/30/2023

LOCATION: INDIA

GMT CA 6 - I

| Clubs                        |               |              |               | Members                      |                         |                         |                                                    |  |
|------------------------------|---------------|--------------|---------------|------------------------------|-------------------------|-------------------------|----------------------------------------------------|--|
|                              | RESULTS FOR   | R 2023-2024  |               | RESULTS FOR 2023-2024        |                         |                         |                                                    |  |
| QUARTER                      | NEW CLUB GOAL | NEW CLUBS    | DROPPED CLUBS | QUARTER MEI                  | MBER GROWTH NET<br>GOAL | MEMBER GROWTH<br>ACTUAL | DROPPED<br>MEMBERS ACTUAL<br>(including transfers) |  |
| JULY/AUG/SEPT<br>OCT/NOV/DEC | 43<br>0<br>21 | 46<br>6<br>0 | 9<br>3<br>0   | JULY/AUG/SEPT<br>OCT/NOV/DEC | 790<br>515<br>442       | 2,914<br>586            | 1,565<br>483<br>0                                  |  |
| JAN/FEB/MAR<br>APR/MAY/JUNE  | 20            | 0            | 0             | JAN/FEB/MAR<br>APR/MAY/JUNE  | 545                     | 0                       | 0                                                  |  |

## GOALS AND ACTUAL MEMBERS CUMULATIVE

| DROPPED CLUBS: 12    |             | 461 CLUBS OF 1182 ADDED 1 OR MORE<br>NEW MEMBERS | GENDER DISTRIBUTION  MALE 22,339 (68.88%) |                 |        |
|----------------------|-------------|--------------------------------------------------|-------------------------------------------|-----------------|--------|
| DROPPED MEMBERS      |             |                                                  | FEMALE                                    | 10,092 (31.12%) |        |
| DECEASED             | 53          | CLICK HERE FOR CUMULATIVE                        | TOTAL FAMILY UNIT MEMBERS                 |                 | 18,738 |
| CLUB CANCELLED OTHER | 92<br>1,903 | MEMBERSHIP DATA                                  | FAMILY MEMBERS                            | S PAYING HALF   | 11,282 |
| TOTAL                | 2,048       |                                                  | DUES                                      |                 |        |